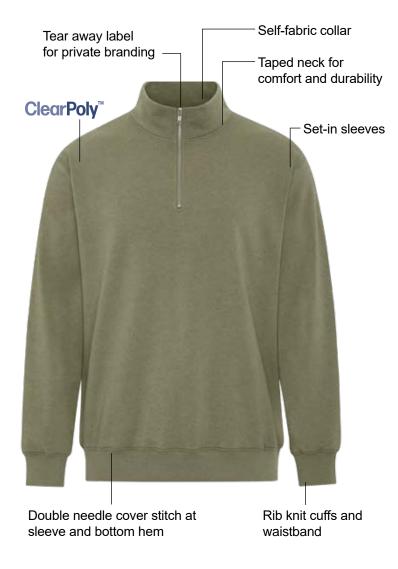

#### **Product Features:**

- 12.8-oz, 50/50 cotton/polyester Tourbillon fleece
- Tourbillon yarn is spun in a circular motion to reduce loose fibers, creating a smooth, clean surface ideal for fine lines and detailed prints.
- Comfort Dry fabric blend offers breathability and wicks moisture away from the skin
- 3-end fleece
- ClearPoly™ single dye process
- Compacted yarns to minimize shrinkage
- OEKO-TEX® STANDARD 100